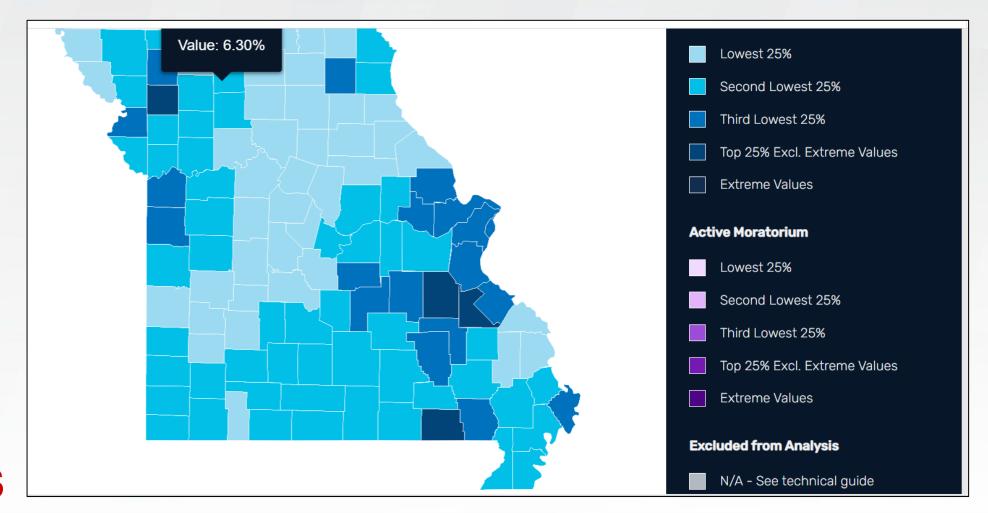

#### MA State/County Penetration

| State N-T | County    | FIPSST_ | FIPSCN * | FIPS _ | SSAST | SSACN * | SSA   | Eligibles * | Enrolled | Penetra * |
|-----------|-----------|---------|----------|--------|-------|---------|-------|-------------|----------|-----------|
| Missouri  | Adair     | 29      | 1        | 29001  | 26    | 0       | 26000 | 4,797       | 1,139    | 23.74%    |
| Missouri  | Andrew    | 29      | 3        | 29003  | 26    | 10      | 26010 | 3,507       | 827      | 23.58%    |
| Missouri  | Atchison  | 29      | 5        | 29005  | 26    | 20      | 26020 | 1,450       | 209      | 14.41%    |
| Missouri  | Audrain   | 29      | 7        | 29007  | 26    | 30      | 26030 | 5,684       | 2,073    | 36.47%    |
| Missouri  | Barry     | 29      | 9        | 29009  | 26    | 40      | 26040 | 8,785       | 4,726    | 53.80%    |
| Missouri  | Barton    | 29      | 11       | 29011  | 26    | 50      | 26050 | 3,093       | 1,124    | 36.34%    |
| Missouri  | Bates     | 29      | 13       | 29013  | 26    | 60      | 26060 | 3,885       | 1,659    | 42.70%    |
| Missouri  | Benton    | 29      | 15       | 29015  | 26    | 70      | 26070 | 7,073       | 3,222    | 45.55%    |
| Missouri  | Bollinger | 29      | 17       | 29017  | 26    | 80      | 26080 | 2,813       | 1,033    | 36.72%    |
| Missouri  | Boone     | 29      | 19       | 29019  | 26    | 90      | 26090 | 29,511      | 13,022   | 44.13%    |
| Missouri  | Buchanan  | 29      | 21       | 29021  | 26    | 100     | 26100 | 18,378      | 5,525    | 30.06%    |
| Missouri  | Butler    | 29      | 23       | 29023  | 26    | 110     | 26110 | 10,250      | 3,455    | 33.71%    |
| Missouri  | Caldwell  | 29      | 25       | 29025  | 26    | 120     | 26120 | 2,066       | 762      | 36.88%    |
| Missouri  | Callaway  | 29      | 27       | 29027  | 26    | 130     | 26130 | 9,610       | 4,504    | 46.87%    |

| Missouri | Atchison | 1,450  | 209    | 14.41% |
|----------|----------|--------|--------|--------|
| Missouri | Greene   | 61,326 | 34,278 | 55.89% |
| Missouri | Franklin | 24,386 | 16,481 | 67.58% |