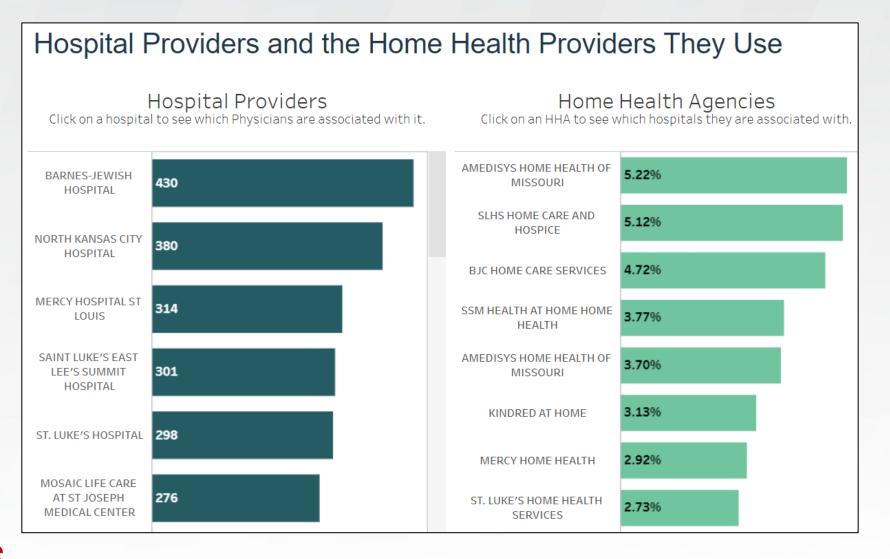

#### Home Health Market Share Analysis

|                                     | Medicare<br>Revenue | Revenue<br>Market Share | Medicare<br>Discharges | Discharges<br>Market Share | Medicare<br>Episodes | Episode<br>Market Share | Medicare<br>Visits | Visit Market<br>Share |
|-------------------------------------|---------------------|-------------------------|------------------------|----------------------------|----------------------|-------------------------|--------------------|-----------------------|
| KINDRED AT HOME                     | \$1,944,274         | 4.28%                   | 358                    | 3.20%                      | 1,294                | 5.03%                   | 10,138             | 4.88%                 |
| AMEDISYS HOME HEALTH<br>OF MISSOURI | \$1,544,802         | 3.40%                   | 286                    | 2.56%                      | 774                  | 3.01%                   | 6,174              | 2.97%                 |
| BJC HOME CARE<br>SERVICES           | \$1,525,104         | 3.35%                   | 493                    | 4.41%                      | 825                  | 3.20%                   | 6,748              | 3.25%                 |
| SLHS HOME CARE AND<br>HOSPICE       | \$1,516,627         | 3.34%                   | 387                    | 3.46%                      | 835                  | 3.24%                   | 6,321              | 3.04%                 |
| SSM HEALTH AT HOME<br>HOME HEALTH   | \$1,491,779         | 3.28%                   | 510                    | 4.56%                      | 721                  | 2.80%                   | 6,693              | 3.22%                 |